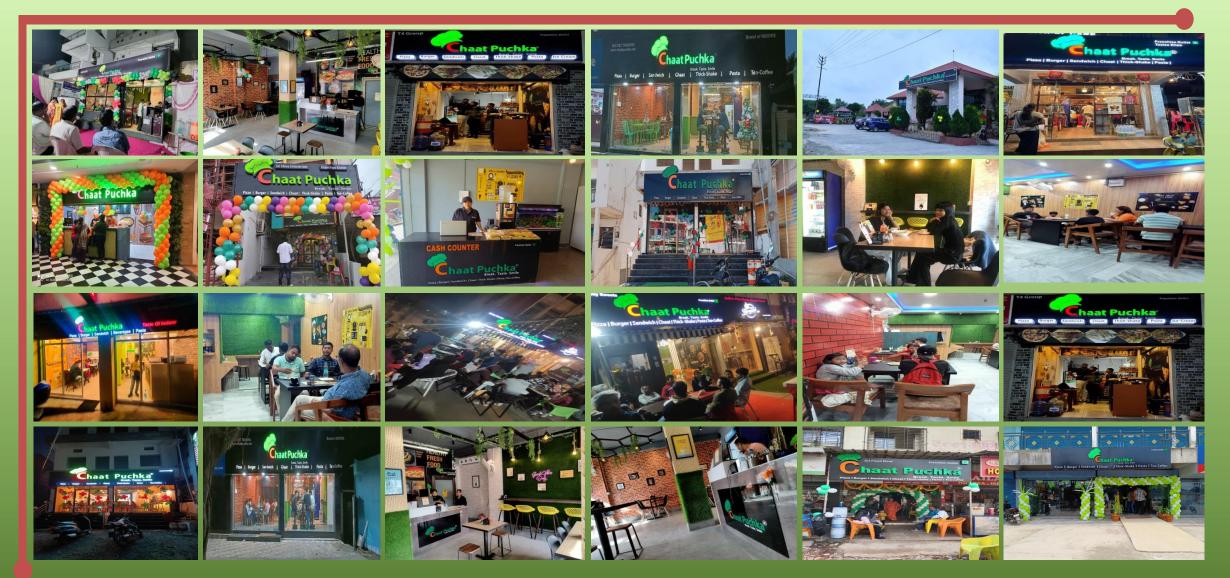

Electricity Bill & Internet             | 7,000      | 8,000     | 9,000     |
| Food Cost 30%                           | 90,000     | 1,35,000  | 1,80,000  |
| Totals Expense                          | 1,52,000   | 2,18,000  | 2,84,000  |
|                                         |            |           |           |
| Monthly Profit Margin                   | 1,48,000   | 2,32,000  | 3,16,000  |
| Yearly Profit Margin                    | 17,76,000  | 27,84,000 | 37,92,000 |
|                                         |            |           |           |
| Add on Revenue Cold Beverages and Water | 20% on MRP |           |           |
|                                         |            |           |           |

## Menu Offerings @CHAAT PUCHKA





# Our Delicious Recipes 🥳











# Our Franchise Network



# **Be The Boss of Your Own Business**



#### **Registered Address:**

**Head Office:-** 1115 H, Scheme No 114, Rajiv Aawas Vihar Part 1, Near Astha Hospital, Indore Madhya Pradesh 452010

Visit: www.chaatpuchka.net Email: Info@chaatpuchka.net

Call us: +91 9755016498 +91 8770297781





# THANK YOU !!