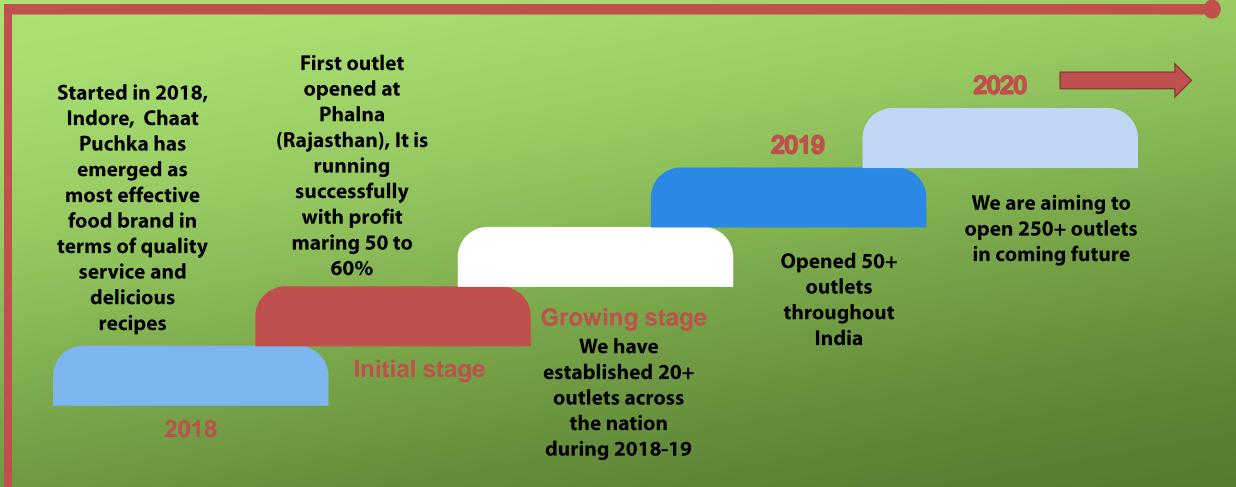

### **OUR CONSISTENT PROGRESS**

#### The beginning

The Chaat puchka was started in 2018, with an aim to serve delicious street food cuisines in family-friendly environment.