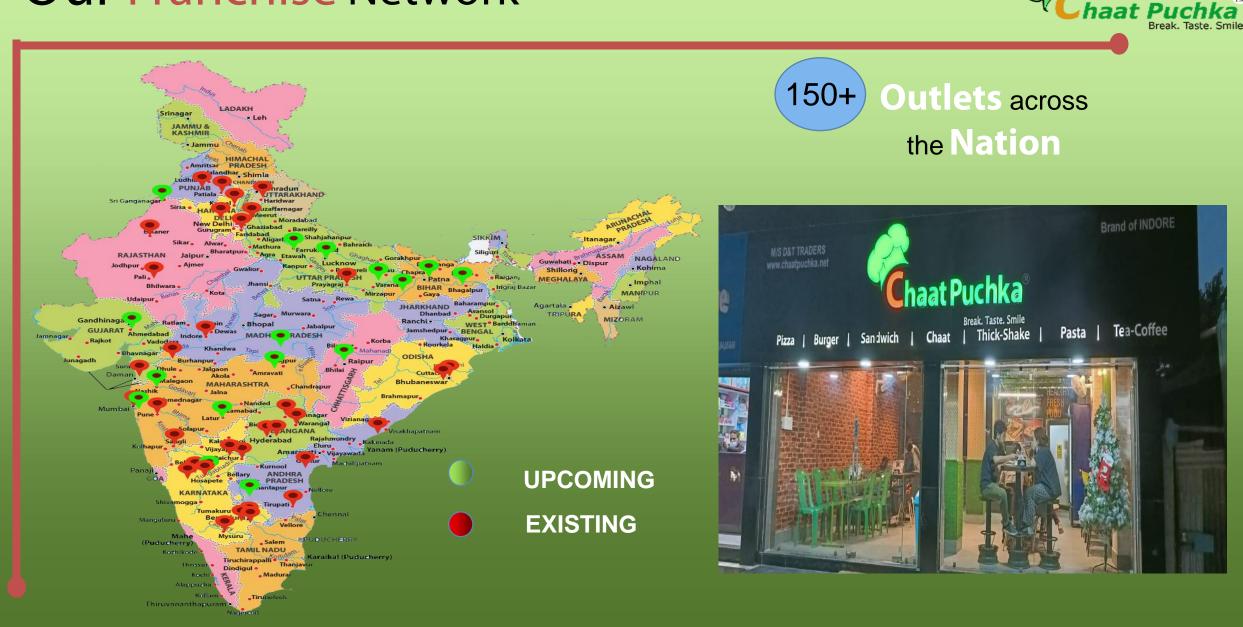

| 7,000      | 8,000     | 9,000     |
| Food Cost 30%                           | 90,000     | 1,35,000  | 1,80,000  |
| Totals Expense                          | 1,52,000   | 2,18,000  | 2,84,000  |
|                                         |            |           |           |
| Monthly Profit Margin                   | 1,48,000   | 2,32,000  | 3,16,000  |
| Yearly Profit Margin                    | 17,76,000  | 27,84,000 | 37,92,000 |
|                                         |            |           |           |
| Add on Revenue Cold Beverages and Water | 20% on MRP |           |           |
|                                         |            |           |           |

## Menu Offerings @CHAAT PUCHKA





# Our Delicious Recipes 🥳











# Our Franchise Network



# **Be The Boss of Your Own Business**



#### **Registered Address:**

**Head Office:-** 1115 H, Scheme No 114, Rajiv Aawas Vihar Part 1, Near Astha Hospital, Indore Madhya Pradesh 452010

Visit: www.chaatpuchka.net Email: Info@chaatpuchka.net

Call us: +91 9755016498 +91 8770297781





# THANK YOU !!