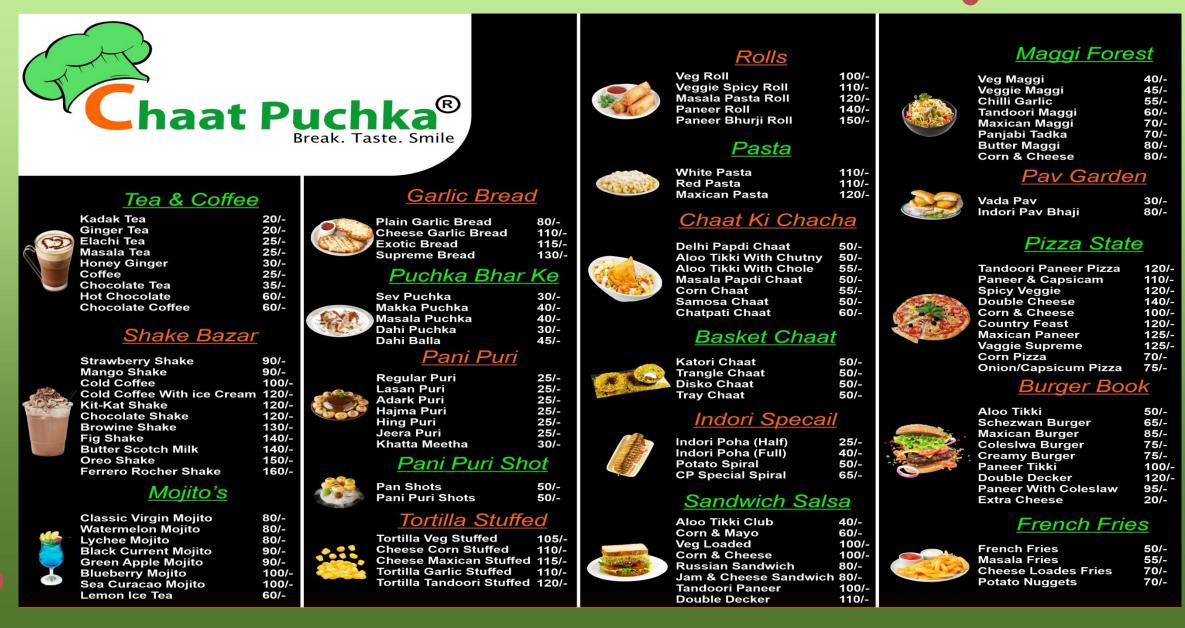

,000     | 35,000    | 45,000    |
| Electricity Bill & Internet             | 7,000      | 8,000     | 9,000     |
| Food Cost 30%                           | 90,000     | 1,35,000  | 1,80,000  |
| Totals Expense                          | 1,52,000   | 2,18,000  | 2,84,000  |
|                                         |            |           |           |
| Monthly Profit Margin                   | 1,48,000   | 2,32,000  | 3,16,000  |
| Yearly Profit Margin                    | 17,76,000  | 27,84,000 | 37,92,000 |
|                                         |            |           |           |
| Add on Revenue Cold Beverages and Water | 20% on MRP |           |           |
|                                         |            |           |           |

## Menu Offerings @CHAAT PUCHKA





# Our Delicious Recipes 🥳











# Our Franchise Network



# **Be The Boss of Your Own Business**



#### **Registered Address:**

**Head Office:-** 1115 H, Scheme No 114, Rajiv Aawas Vihar Part 1, Near Astha Hospital, Indore Madhya Pradesh 452010

Visit: www.chaatpuchka.net Email: Info@chaatpuchka.net

Call us: +91 9755016498 +91 8770297781





# THANK YOU !!